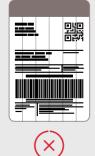

Ensure you're printing your label using black ink on matte white paper.

Check your printer heads are clean and the label is clearly visible. Print lines caused by dirty print heads can make barcodes unreadable.

Check the print quality is good – the ink should be black, not grey/faded.

 Make sure your label is flat and free from damage, including wrinkles and wrapping.

 Include a 2D GS1 datamatrix barcode and a Delivery Point Identifier (Requirement for Australia Post only).