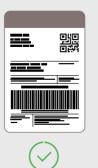

Ensure you're printing your label using black ink on matte white paper.

Check your printer heads are clean and the label is clearly visible. Print lines caused by dirty print heads can make barcodes unreadable.

Check the print quality is good – the ink should be black, not grey/faded.

 Make sure your label is flat and free from damage, including wrinkles and wrapping.

 Include a 2D GS1 datamatrix barcode and a Delivery Point Identifier (Requirement for Australia Post only).