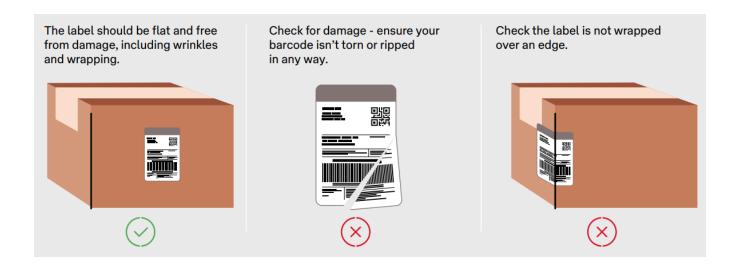

Ensure you're printing your label using black ink on matte white paper.

Check your printer heads are clean and the label is clearly visible. Print lines caused by dirty print heads can make barcodes unreadable.

Check the print quality is good – the ink should be black, not grey/faded.

 Make sure your label is flat and free from damage, including wrinkles and wrapping.

 Include a 2D GS1 datamatrix barcode and a Delivery Point Identifier (Requirement for Australia Post only).