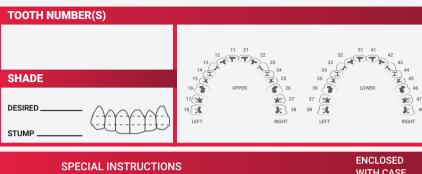

## **RX FORM**

| DENTIST INFO                              |            |                     |            |
|-------------------------------------------|------------|---------------------|------------|
| Group / Practice Name:                    |            |                     |            |
| Dentist Name:                             |            |                     |            |
| PATIENT                                   | st name:   | Female              |            |
| INFO La                                   | st name:   | Male                |            |
| RX DATE                                   |            | Patient Appointment |            |
| FIXED RESTORATION                         |            |                     |            |
| DESIGN                                    | TYPE OF D  | ESTORATION          |            |
| Crown   Inlay                             | _          | _                   | PFZ        |
| ☐ Bridge ☐ Post                           | -          | ranslucent Zirconia | РММА       |
| ☐ Veneer                                  | ☐ Multi-L  | ayered Zirconia     | Full Metal |
|                                           | ☐ Emax     |                     | PFM        |
| TYPE OF METAL IF NO OCCLUSAL CLEARANCE    |            |                     |            |
| Non Precious                              |            | Reduction Coping    |            |
| ☐ Semi-Precious                           | ☐ Adjust ( |                     |            |
| High Noble                                | Email      |                     |            |
| OCCLUSAL CONTACT                          |            |                     |            |
| W W W                                     | PONTIC DI  |                     |            |
| (7) (7) (7) Heavy Light* No               | 222        | 2 D                 |            |
|                                           |            |                     |            |
| COSMETIC & DESIGN SERVICES                |            |                     |            |
|                                           |            |                     |            |
| ☐ Digital Design ☐ Printed Model required |            |                     |            |
| ☐ Exaclear Stent                          |            | ☐ Putty Key         |            |
|                                           |            |                     |            |