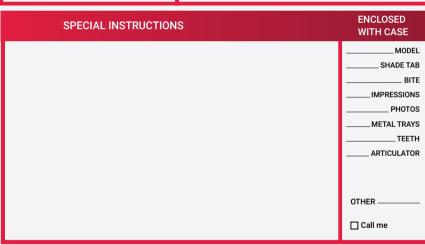

## **RX FORM**

| DENTIST INFO                              |            |                     |            |
|-------------------------------------------|------------|---------------------|------------|
| Group / Practice Name:                    |            |                     |            |
| Dentist Name:                             |            |                     |            |
| PATIENT                                   | st name:   | Female              |            |
| INFO La                                   | st name:   | Male                |            |
| RX DATE                                   |            | Patient Appointment |            |
| FIXED RESTORATION                         |            |                     |            |
| DESIGN                                    | TYPE OF D  | ESTORATION          |            |
| Crown   Inlay                             | _          | _                   | PFZ        |
| ☐ Bridge ☐ Post                           | -          | ranslucent Zirconia | РММА       |
| ☐ Veneer                                  | ☐ Multi-L  | ayered Zirconia     | Full Metal |
|                                           | ☐ Emax     |                     | PFM        |
| TYPE OF METAL IF NO OCCLUSAL CLEARANCE    |            |                     |            |
| Non Precious                              |            | Reduction Coping    |            |
| ☐ Semi-Precious                           | ☐ Adjust ( |                     |            |
| High Noble                                | Email      |                     |            |
| OCCLUSAL CONTACT                          |            |                     |            |
| W W W                                     | PONTIC DI  |                     |            |
| (7) (7) (7) Heavy Light* No               | 222        | 2 D                 |            |
|                                           |            |                     |            |
| COSMETIC & DESIGN SERVICES                |            |                     |            |
|                                           |            |                     |            |
| ☐ Digital Design ☐ Printed Model required |            |                     |            |
| ☐ Exaclear Stent                          |            | ☐ Putty Key         |            |
|                                           |            |                     |            |